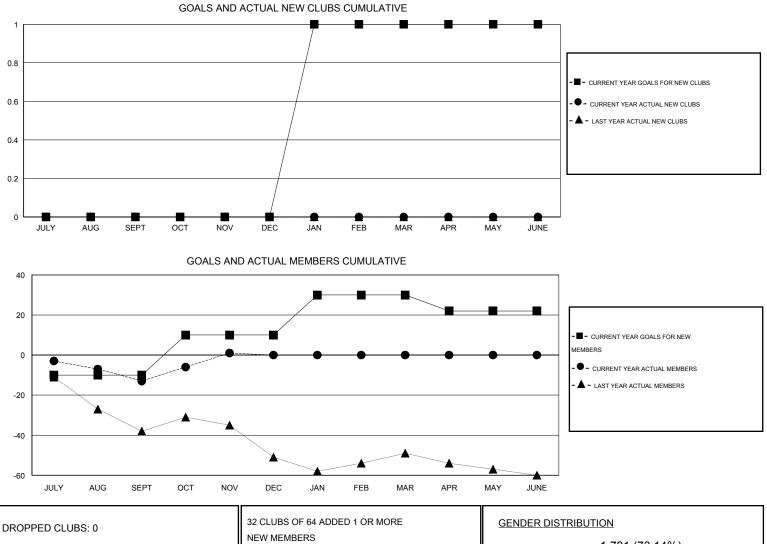

## GMT. Judy Hankom

| GMT: Judy Ha          | ankom            |           | LOCATIO          | MINNESO          | ТА                    |                    |                                     |                    | GMT CA 1         |  |
|-----------------------|------------------|-----------|------------------|------------------|-----------------------|--------------------|-------------------------------------|--------------------|------------------|--|
|                       |                  | Clubs     |                  |                  | Members               |                    |                                     |                    |                  |  |
| RESULTS FOR 2015-2016 |                  |           |                  |                  | RESULTS FOR 2015-2016 |                    |                                     |                    |                  |  |
| QUARTER               | NEW CLUB<br>GOAL | NEW CLUBS | DROPPED<br>CLUBS | NET<br>GAIN/LOSS | QUARTER               | NEW MEMBER<br>GOAL | CHARTER AND<br>NEW MEMBERS<br>ADDED | DROPPED<br>MEMBERS | NET<br>GAIN/LOSS |  |
| JULY/AUG/SEPT         | 0                | 0         | 0                | 0                | JULY/AUG/SEPT         | -10                | 37                                  | 50                 | -13              |  |
| OCT/NOV/DEC           | 0                | 0         | 0                | 0                | OCT/NOV/DEC           | 20                 | 47                                  | 33                 | 14               |  |
| JAN/FEB/MAR           | 1                | 0         | 0                | 0                | JAN/FEB/MAR           | 20                 | 0                                   | 0                  | 0                |  |
| APR/MAY/JUNE          | 0                | 0         | 0                | 0                | APR/MAY/JUNE          | -8                 | 0                                   | 0                  | 0                |  |